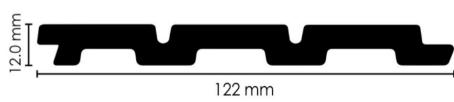

12 mm thicknes

Environment Friendly

122 mm

VT117

VT118

VT119

VT121

VT122

VT123

VT124