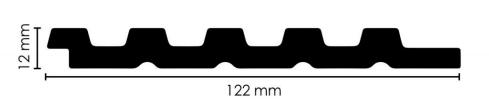

12 mm thicknes

Environment Friendly

122 mm

VT117

VT118

VT119

VT121

VT122

VT123

VT124

`VT125

VT126

VT127

122.0 mm

EC102

EC103

EC104

EC105