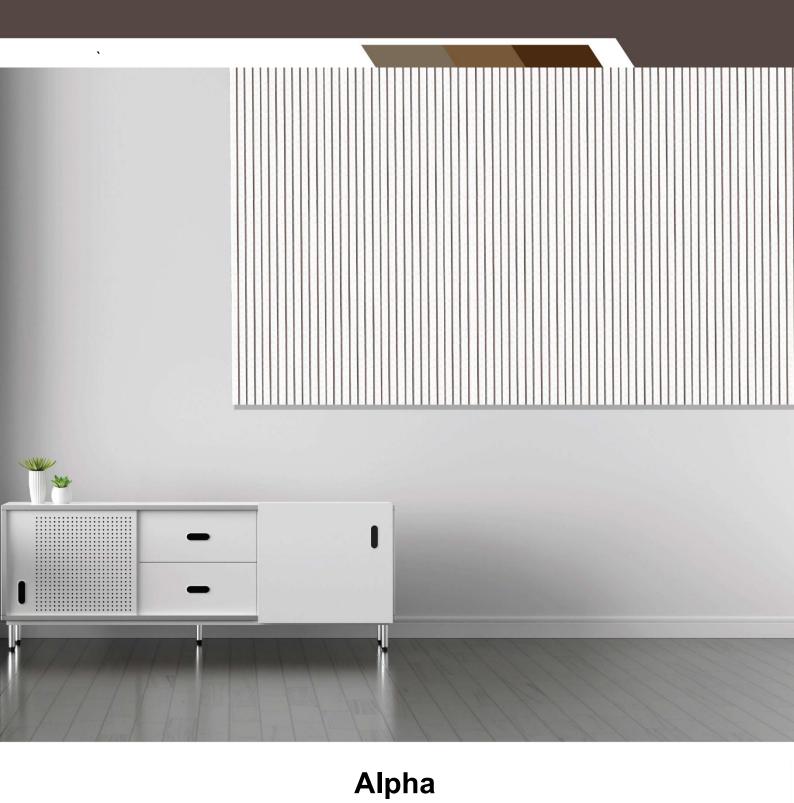

D136

D137

D138

D139

122 mm

AL101

AL102

AL103

AL104

AL105

AL109

AL113

AL106

AL110

AL114

AL107

AL111

AL115

AL108

AL112

AL116

AL117

AL118

AL119