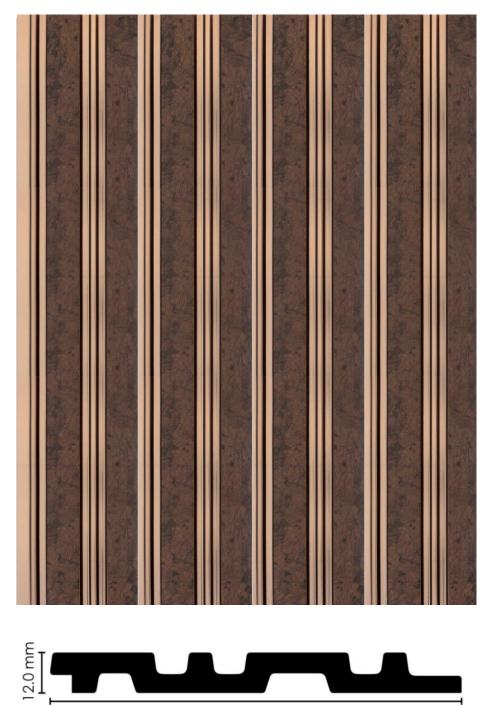

`VT125

VT126

VT127

122.0 mm

EC102

EC103

EC104

EC105

12 mm thicknes

Environment Friendly