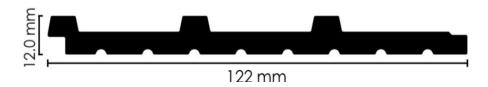

12 mm thicknes

Environment Friendly

122 mm

VT117

VT118

VT119

VT121

VT122

VT123

VT124